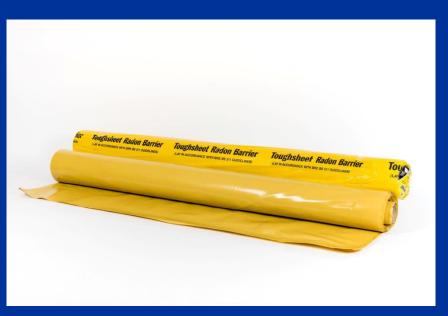

# Toughsheet Radon Barrier (LAY IN ACCORDANCE WITH BRE BE 211 GUIDELINES)

Toughsheet Radon Barrier (LAY IN ACCORDANCE WITH BRE BE 211 GUIDELINES)

Toughsheet R. (LAY IN ACCORDANCE WITH

Toughsheet Building Products are market leaders in creating useable products from 100% recycled materials. It is our absolute goal to manufacture a product from waste materials and commit ourselves to sustainable environmental improvement. We have been recycling plastic for more than 30 years and with that knowledge and experience we have managed to create an Eco membrane that excels in durability and strength.

Yellow Radon Barrier is a quality driven product widely used throughout the UK and Europe to protect against Cancer causing Radon Gases. Our Radon comes Centerfold from 2 meters to 4 meters, 1600 Gauge reducing the amount of tape and sealants needed for jointing.

#### Yellow Radon Barrier

400 Yellow 4x20mtr 500 Yellow 4x12.5mtr