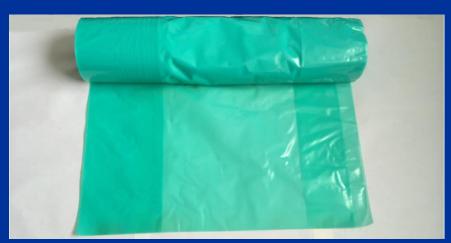

**Green Tint** Polythene sheet membrane

MU Size

### **Green Tint**

125 Green 4x50mtr 125 Green 2.4x50mtr

\* All our Data Sheets can be found at www.Toughsheet.co.uk

\* All our Data Sheets can be found at www.Toughsheet.co.uk

**Polythene Rubble Sacks** for disposal of any heavy duty waste or for storage of most building supplies such as sand or cement.