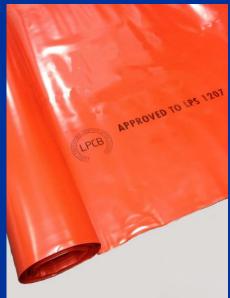

Orange Flame Retardant Polythene sheet membrane for screening off areas both vertically and horizontally during construction work to satisfy insurance regulations. Orange flame retardant LPCB has complied with the requirements identified in LPS 1207: Issue 1 - Fire Requirements for Protective Covering Materials.

### **Orange Flame Retardant**

250 Orange 4x25mtr